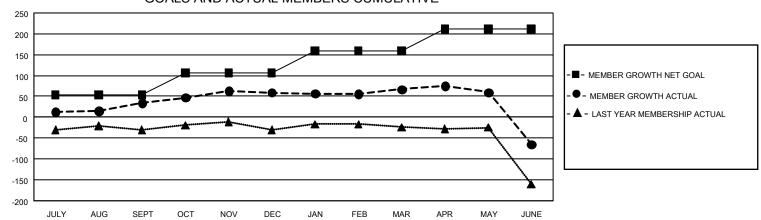

## GOALS AND ACTUAL MEMBERS CUMULATIVE

| DROPPED CLUBS: 1 |     | 62 CLUBS OF 96 ADDED 1 OR MORE<br>NEW MEMBERS | GENDER DISTRIBUTION             |                |    |
|------------------|-----|-----------------------------------------------|---------------------------------|----------------|----|
|                  |     |                                               | MALE                            | 1,497 (71.32%) |    |
|                  |     |                                               | FEMALE                          | 602 (28.68%)   |    |
| DROPPED MEMBERS  |     |                                               |                                 | ,              |    |
| DECEASED         | 13  | CLICK HERE FOR CUMULATIVE                     | TOTAL FAMILY UNIT MEMBERS       |                | 51 |
| CLUB CANCELLED 0 |     | MEMBERSHIP DATA                               |                                 |                |    |
| OTHER            | 355 |                                               | FAMILY MEMBERS PAYING HALF DUES |                | 29 |
| TOTAL            | 368 |                                               |                                 |                |    |

## GMT Constitutional Area 5 - C, Group E

REPORT DOES NOT INCLUDE CLUBS IN UNDISTRICTED AREAS.

| Clubs         |               |             |               | Members               |                        |                         |                                                    |  |
|---------------|---------------|-------------|---------------|-----------------------|------------------------|-------------------------|----------------------------------------------------|--|
|               | RESULTS FOR   | R 2020-2021 |               | RESULTS FOR 2020-2021 |                        |                         |                                                    |  |
| QUARTER       | NEW CLUB GOAL | NEW CLUBS   | DROPPED CLUBS | QUARTER MEME          | BER GROWTH NET<br>GOAL | MEMBER GROWTH<br>ACTUAL | DROPPED<br>MEMBERS ACTUAL<br>(including transfers) |  |
| JULY/AUG/SEPT | 3             | 1           | 0             | JULY/AUG/SEPT         | 53                     | 159                     | 100                                                |  |
| OCT/NOV/DEC   | 0             | 0           | 0             | OCT/NOV/DEC           | 53                     | 71                      | 43                                                 |  |
| JAN/FEB/MAR   | 0             | 0           | 0             | JAN/FEB/MAR           | 53                     | 30                      | 15                                                 |  |
| APR/MAY/JUNE  | 3             | 1           | 1             | APR/MAY/JUNE          | 53                     | 84                      | 211                                                |  |