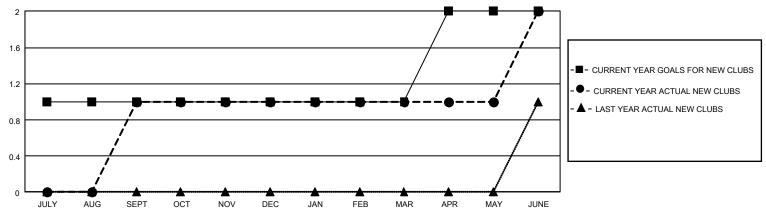

## GOALS AND ACTUAL NEW CLUBS CUMULATIVE

## GMT Constitutional Area 5 - C, Group E

REPORT DOES NOT INCLUDE CLUBS IN UNDISTRICTED AREAS.

| Clubs         |               |             |               | Members               |                        |                         |                                                    |  |
|---------------|---------------|-------------|---------------|-----------------------|------------------------|-------------------------|----------------------------------------------------|--|
|               | RESULTS FOR   | R 2020-2021 |               | RESULTS FOR 2020-2021 |                        |                         |                                                    |  |
| QUARTER       | NEW CLUB GOAL | NEW CLUBS   | DROPPED CLUBS | QUARTER MEME          | BER GROWTH NET<br>GOAL | MEMBER GROWTH<br>ACTUAL | DROPPED<br>MEMBERS ACTUAL<br>(including transfers) |  |
| JULY/AUG/SEPT | 3             | 1           | 0             | JULY/AUG/SEPT         | 53                     | 159                     | 100                                                |  |
| OCT/NOV/DEC   | 0             | 0           | 0             | OCT/NOV/DEC           | 53                     | 71                      | 43                                                 |  |
| JAN/FEB/MAR   | 0             | 0           | 0             | JAN/FEB/MAR           | 53                     | 30                      | 15                                                 |  |
| APR/MAY/JUNE  | 3             | 1           | 1             | APR/MAY/JUNE          | 53                     | 84                      | 211                                                |  |